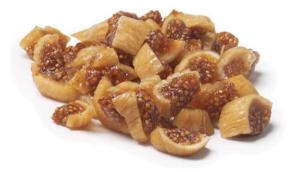

## **DICED DRIED FIGS**

Dried figs are chopped by dicing machine in cubic shape with rice flour after passing through rollers in various dimensions 5x5mm - 8x8mm - 10x10mm

10 kgs in carton box