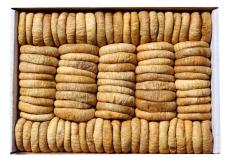

# LERIDA DRIED FIGS

Dried figs are rounded with their superposed stems and pores, and aligned side by side or one on top of the other

| S  | ize Variants of LER        | IDA DRIED FIGS         | Packaging                        |   |
|----|----------------------------|------------------------|----------------------------------|---|
| Si | <b>ze 1</b> (36-40 pcs/kg) | Size 6 (61-65 pcs/kg)  | 400g - 500g - 1000g              |   |
| Si | <b>ze 2</b> (41-45 pcs/kg) | Size 7 (66-70 pcs/kg)  | in carton trays                  |   |
| Si | <b>ze 3</b> (46-50 pcs/kg) | Size 8 (71-80 pcs/kg)  | 2 kgs - 2,5 kgs - 5 kgs - 10 kgs |   |
| Si | <b>ze 4</b> (51-55 pcs/kg) | Size 9 (81-100 pcs/kg) | in carton box                    | V |
| Si | <b>ze 5</b> (56-60 pcs/kg) |                        |                                  |   |