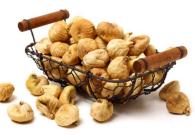

# NATURAL DRIED FIGS

Dried figs are not subjected to any treatment, loose packed after selection

| Size Variants of <b>NAT</b>  | Packaging                |                                          |  |
|------------------------------|--------------------------|------------------------------------------|--|
| <b>Size 1</b> (36-40 pcs/kg) | Size 6 (61-65 pcs/kg)    | 250g - 400g - 500g - 1000g<br>in doypack |  |
| Size 2 (41-45 pcs/kg)        | Size 7 (66-70 pcs/kg)    |                                          |  |
| Size 3 (46-50 pcs/kg)        | Size 8 (71-80 pcs/kg)    | 5 kgs - 10 kgs<br>in carton box          |  |
| Size 4 (51-55 pcs/kg)        | Size 9 (81-100 pcs/kg)   |                                          |  |
| Size 5 (56-60 pcs/kg)        | Size 10 (101-120 pcs/kg) |                                          |  |