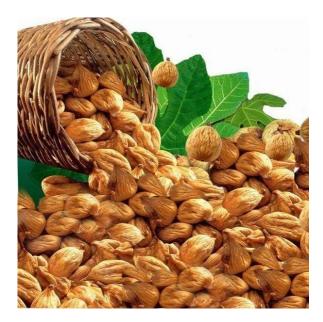

### **ABOUT DRIED FIGS**

#### HEALTH CONTENT AND BENEFITS OF DRIED FIGS

- Dried fig contains vitamin A,C, calcium, potassium and magnesium.
- It has many advantages for a healthy life.
- It supports immune system and protects you in cold weather.
- Figs provide energy, have good effects for liver, lower the high blood pressure, have positive effect for diabetes with its insulin lowering fact.
- It also supports cell development thanks to its rich amino acid variety used during protein synthesis.
- It also disposes toxic materials from bowels and decreases the level of cholesterol.
- Additionally, figs have very important role in fighting and protecting from cancer.

#### **INGREDIENTS** OF DRIED FIGS

- 100% organic dried Turkish figs, no added sugar or preservatives
- Turkish dried figs are the most natural delicious and healthy fruits; actually they are very rich in antioxidants, dietary fiber and minerals.
- High Potassium, Calcium, Magnesium levels and also Iron, Vitamin B1, Phosphorus despite low sodium make it a rich source of minerals.
- They contain easily digestible natural sugars as well as does not contain cholesterol, fat or sodium.