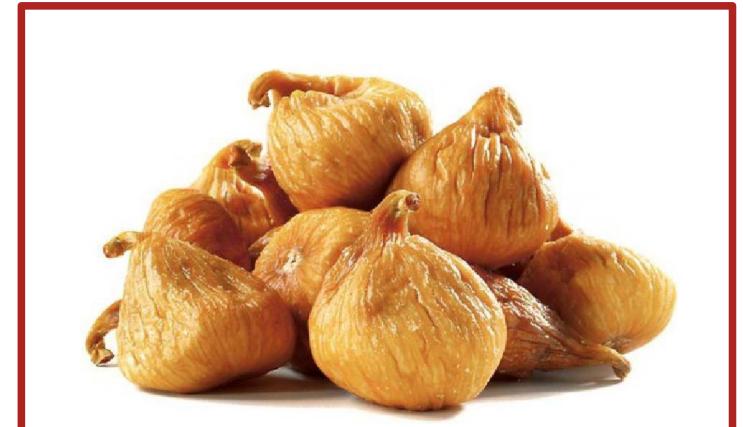

# NATURAL DRIED FIGS

Dried figs are not subjected to any treatment, loose packed after selection

| Size Variants of <b>NAT</b>  | Packaging                |                                          |  |
|------------------------------|--------------------------|------------------------------------------|--|
| <b>Size 1</b> (36-40 pcs/kg) | Size 6 (61-65 pcs/kg)    | 250g - 400g - 500g - 1000g<br>in doypack |  |
| Size 2 (41-45 pcs/kg)        | Size 7 (66-70 pcs/kg)    |                                          |  |
| Size 3 (46-50 pcs/kg)        | Size 8 (71-80 pcs/kg)    | 5 kgs - 10 kgs<br>in carton box          |  |
| Size 4 (51-55 pcs/kg)        | Size 9 (81-100 pcs/kg)   |                                          |  |
| Size 5 (56-60 pcs/kg)        | Size 10 (101-120 pcs/kg) |                                          |  |