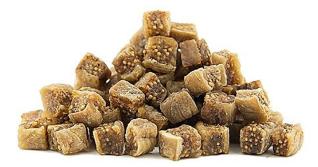

## **DICED DRIED FIGS**

Dried figs are chopped by dicing machine in cubic shape with rice flour after passing through rollers in various dimensions 5x5mm - 8x8mm - 10x10mm

10 kgs in carton box

## SLICED DRIED FIGS

After the dried figs are passed through rollers of various sizes, they are chopped with rice flour in slices with scissors.

Packaging of **SLICED** DRIED FIGS

> 10 kgs in carton box