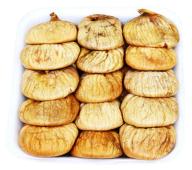

# NATURAL DRIED FIGS

Dried figs are not subjected to any treatment, loose packed after selection

| Size Variants of <b>NAT</b>  | Packaging                |                                          |  |
|------------------------------|--------------------------|------------------------------------------|--|
| <b>Size 1</b> (36-40 pcs/kg) | Size 6 (61-65 pcs/kg)    | 250g - 400g - 500g - 1000g<br>in doypack |  |
| Size 2 (41-45 pcs/kg)        | Size 7 (66-70 pcs/kg)    |                                          |  |
| Size 3 (46-50 pcs/kg)        | Size 8 (71-80 pcs/kg)    | 5 kgs - 10 kgs<br>in carton box          |  |
| Size 4 (51-55 pcs/kg)        | Size 9 (81-100 pcs/kg)   |                                          |  |
| Size 5 (56-60 pcs/kg)        | Size 10 (101-120 pcs/kg) |                                          |  |