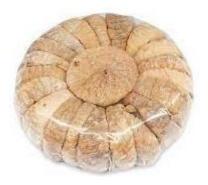

# GARLAND DRIED FIGS

Dried figs which are in the form of Lerida are prepared in round shape with special round moulds

|                                        |                        | and the                                 |
|----------------------------------------|------------------------|-----------------------------------------|
| Size Variants of<br>GARLAND DRIED FIGS | Packaging              | ~~~~~~~~~~~~~~~~~~~~~~~~~~~~~~~~~~~~~~~ |
| Size 7 (66-70 pcs/kg)                  | 200g - 250g            |                                         |
| Size 8 (71-80 pcs/kg)                  | in PVC and cellophanes |                                         |
| Size 9 (81-100 pcs/kg)                 |                        |                                         |