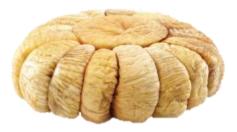

# PROTOBEN DRIED FIGS

Dried figs are aligned superposingly, after concealing their stems and pores

| Size Variants of <b>PROT</b> | OBEN DRIED FIGS       | Packaging                   |         |
|------------------------------|-----------------------|-----------------------------|---------|
| Size 1 (36-40 pcs/kg)        | Size 5 (56-60 pcs/kg) | 250g - 400g - 500g - 1000g  |         |
| Size 2 (41-45 pcs/kg)        | Size 6 (61-65 pcs/kg) | in carton trays, foam trays | 2 ANDAN |
| Size 3 (46-50 pcs/kg)        |                       | 2,5 kgs - 5 kgs - 10 kgs    |         |
| Size 4 (51-55 pcs/kg)        |                       | in carton box               |         |