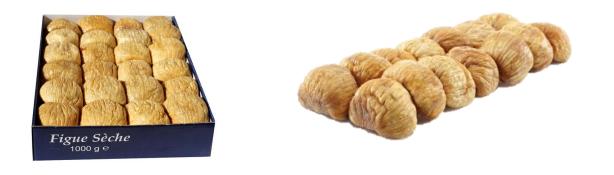

# PULLED DRIED FIGS

Dried figs are prepared with domed tops and square bottoms, after concealing their stems