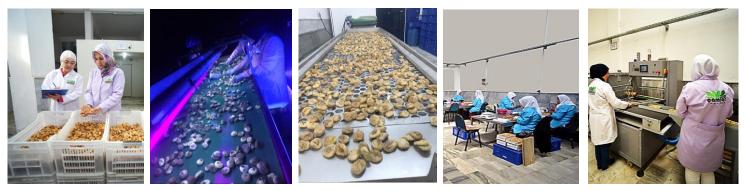

### **PRODUCTION PROCESS** OF DRIED FIGS

### 1 - Fumigation

Dried figs which are directly sent from the cultivator to factory, are fumigated after the expertise.

Fumigation duration changes to product's quality and quantity.

Every kind of contamination which can be brought with dried figs from the area is prevented through fumigation.

### 2 - Aflatoxin and Mould Control

On the brink of first control and precision control, dried figs pass through aflatoxin control under UV ray at least two times.

Mouldy dried figs are removed at the same time aflatoxin control.

### 3 - Calibrate

After fumigation, products are classified to the sizes through calibration.

### 4 - Washing

All products are cleared of foreign matters through washing and made ready for processing.

### 5 - Conditioning / Drying

Washed products are conditioned for a while firstly. If it is necessary, products are passed through drying oven.

### 6 - Packaging

Products are packed up different types, basis weights and packaging according to customer's preferences.