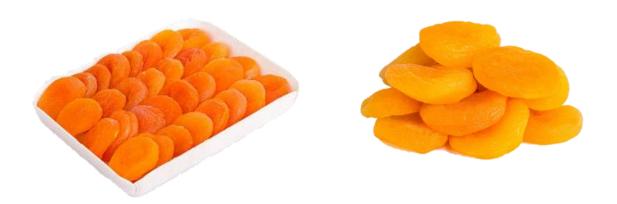

### NATURAL DRIED APRICOTS

| ried Apricots           | Packaging                                                                     |                                                                                                                                                     |
|-------------------------|-------------------------------------------------------------------------------|-----------------------------------------------------------------------------------------------------------------------------------------------------|
| Size 5 (161-180 pcs/kg) | 400g - 500g                                                                   |                                                                                                                                                     |
| Size 6 (181-200 pcs/kg) | in carton trays, foam trays                                                   |                                                                                                                                                     |
| Size 7 (201-220 pcs/kg) | 1 kg - 2,5 kgs - 5 kgs - 12 kgs                                               |                                                                                                                                                     |
| Size 8 (221+ pcs/kg)    | in carton box                                                                 |                                                                                                                                                     |
|                         | Size 5 (161-180 pcs/kg)<br>Size 6 (181-200 pcs/kg)<br>Size 7 (201-220 pcs/kg) | Size 5 (161-180 pcs/kg) 400g - 500g   Size 6 (181-200 pcs/kg) in carton trays, foam trays   Size 7 (201-220 pcs/kg) 1 kg - 2,5 kgs - 5 kgs - 12 kgs |