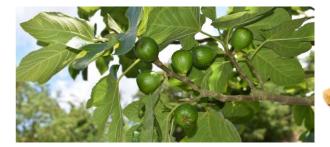

### **ABOUT DRIED FIGS**

#### HEALTH CONTENT AND BENEFITS OF DRIED FIGS

- Dried fig contains vitamin A,C, calcium, potassium and magnesium.
- It has many advantages for a healthy life.
- It supports immune system and protects you in cold weather.
- Figs provide energy, have good effects for liver, lower the high blood pressure, have positive effect for diabetes with its insulin lowering fact.
- It also supports cell development thanks to its rich amino acid variety used during protein synthesis.
- It also disposes toxic materials from bowels and decreases the level of cholesterol.
- Additionally, figs have very important role in fighting and protecting from cancer.

# **ABOUT DRIED FIGS**

#### **INGREDIENTS** OF DRIED FIGS

- 100% organic dried Turkish figs, no added sugar or preservatives
- Turkish dried figs are the most natural delicious and healthy fruits; actually they are very rich in antioxidants, dietary fiber and minerals.
- High Potassium, Calcium, Magnesium levels and also Iron, Vitamin B1, Phosphorus despite low sodium make it a rich source of minerals.
- They contain easily digestible natural sugars as well as does not contain cholesterol, fat or sodium.