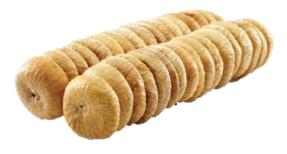

# LERIDA DRIED FIGS

Dried figs are rounded with their superposed stems and pores, and aligned side by side or one on top of the other

| S  | ize Variants of LER        | IDA DRIED FIGS         | Packaging                        |   |
|----|----------------------------|------------------------|----------------------------------|---|
| Si | <b>ze 1</b> (36-40 pcs/kg) | Size 6 (61-65 pcs/kg)  | 400g - 500g - 1000g              |   |
| Si | <b>ze 2</b> (41-45 pcs/kg) | Size 7 (66-70 pcs/kg)  | in carton trays                  |   |
| Si | <b>ze 3</b> (46-50 pcs/kg) | Size 8 (71-80 pcs/kg)  | 2 kgs - 2,5 kgs - 5 kgs - 10 kgs |   |
| Si | <b>ze 4</b> (51-55 pcs/kg) | Size 9 (81-100 pcs/kg) | in carton box                    | V |
| Si | <b>ze 5</b> (56-60 pcs/kg) |                        |                                  |   |