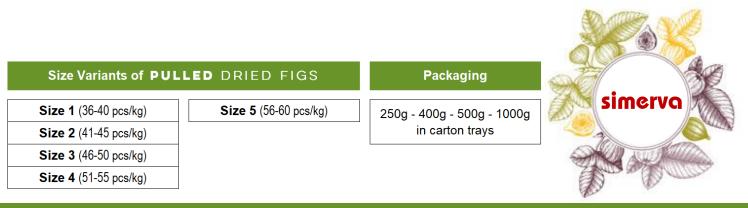

# PULLED DRIED FIGS

Dried figs are prepared with domed tops and square bottoms, after concealing their stems