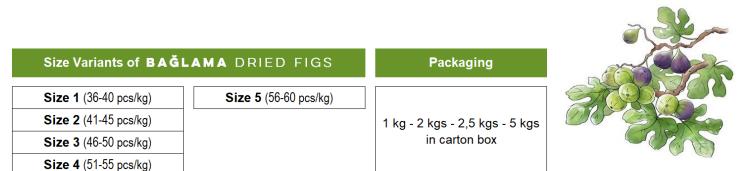

# **BAĞLAMA DRIED FIGS**

Dried figs are tied from their stems one by one with raffia kind string and are placed in boxes in different forms