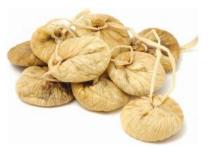

# **BAĞLAMA DRIED FIGS**

Dried figs are tied from their stems one by one with raffia kind string and are placed in boxes in different forms