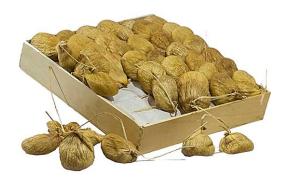

# **BAĞLAMA DRIED FIGS**

Dried figs are tied from their stems one by one with raffia kind string and are placed in boxes in different forms