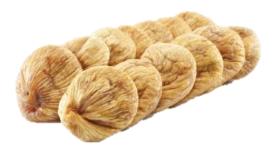

# LERIDA DRIED FIGS

Dried figs are rounded with their superposed stems and pores, and aligned side by side or one on top of the other

| S  | ize Variants of LER        | IDA DRIED FIGS         | Packaging                        |   |
|----|----------------------------|------------------------|----------------------------------|---|
| Si | <b>ze 1</b> (36-40 pcs/kg) | Size 6 (61-65 pcs/kg)  | 400g - 500g - 1000g              |   |
| Si | <b>ze 2</b> (41-45 pcs/kg) | Size 7 (66-70 pcs/kg)  | in carton trays                  |   |
| Si | <b>ze 3</b> (46-50 pcs/kg) | Size 8 (71-80 pcs/kg)  | 2 kgs - 2,5 kgs - 5 kgs - 10 kgs |   |
| Si | <b>ze 4</b> (51-55 pcs/kg) | Size 9 (81-100 pcs/kg) | in carton box                    | V |
| Si | <b>ze 5</b> (56-60 pcs/kg) |                        |                                  |   |