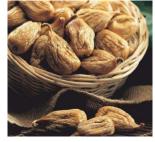

# LERIDA DRIED FIGS

Dried figs are rounded with their superposed stems and pores, and aligned side by side or one on top of the other

| S  | ize Variants of LER        | IDA DRIED FIGS         | Packaging                        |   |
|----|----------------------------|------------------------|----------------------------------|---|
| Si | <b>ze 1</b> (36-40 pcs/kg) | Size 6 (61-65 pcs/kg)  | 400g - 500g - 1000g              |   |
| Si | <b>ze 2</b> (41-45 pcs/kg) | Size 7 (66-70 pcs/kg)  | in carton trays                  |   |
| Si | <b>ze 3</b> (46-50 pcs/kg) | Size 8 (71-80 pcs/kg)  | 2 kgs - 2,5 kgs - 5 kgs - 10 kgs |   |
| Si | <b>ze 4</b> (51-55 pcs/kg) | Size 9 (81-100 pcs/kg) | in carton box                    | V |
| Si | <b>ze 5</b> (56-60 pcs/kg) |                        |                                  |   |